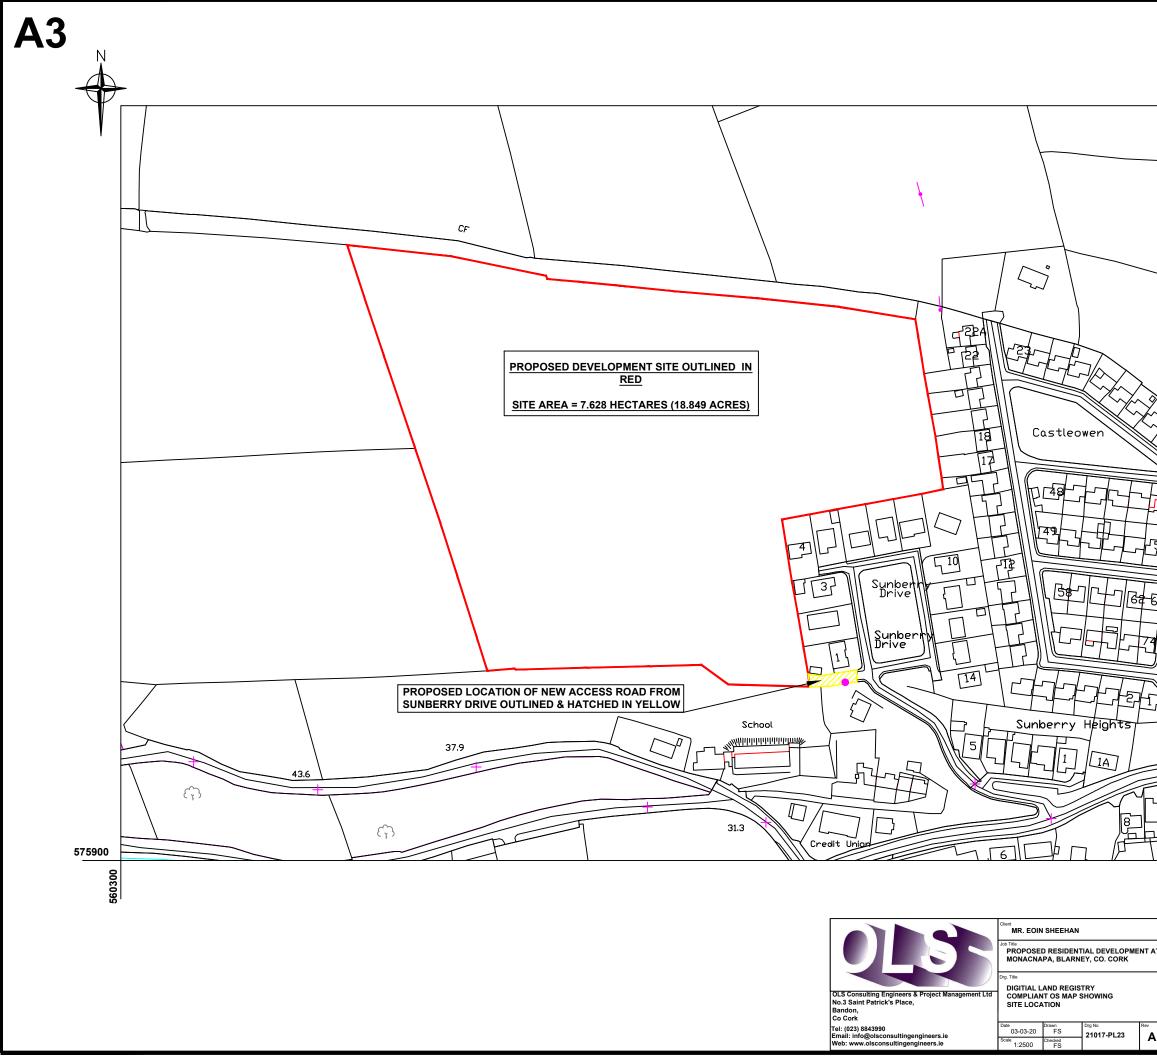

| 561000 | 576400                                                                |
|--------|-----------------------------------------------------------------------|
|        | Projection:<br>========<br>ITM                                        |
|        | ITM Centre Point Co-ordinate:<br>==================================== |
|        |                                                                       |
|        |                                                                       |
|        |                                                                       |
|        |                                                                       |
|        |                                                                       |

|    | Revision | Detail              | Date     |